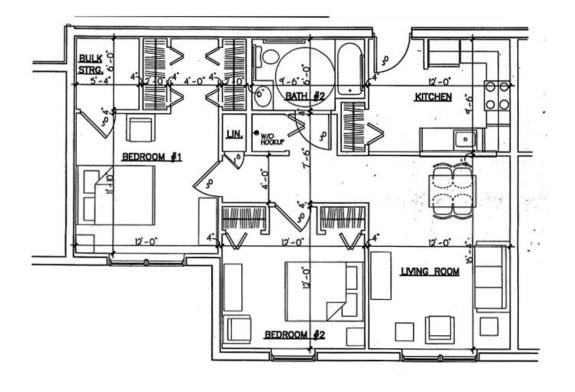

## 2 BEDROOM

2 BEDROOM | 1 BATH | 942 SQ FT

Square footage is approximate. Application fees are non-refundable. Rates are subject to change prior to receipt of application. Plans may vary in individual apartments.