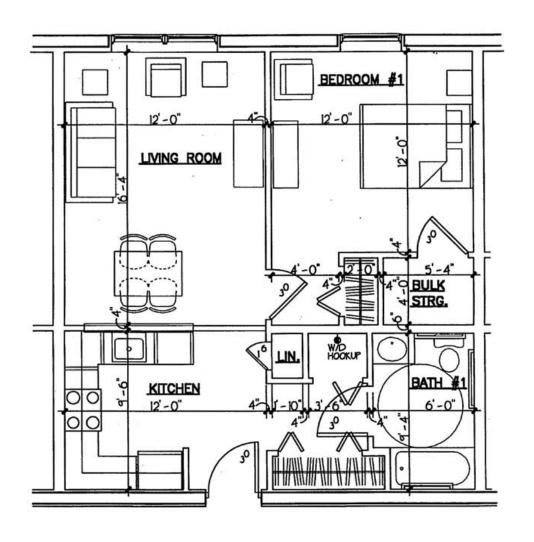

## 1 BEDROOM

1 BEDROOM | 1 BATH | 696 SQ FT

Square footage is approximate. Application fees are non-refundable. Rates are subject to change prior to receipt of application. Plans may vary in individual apartments.