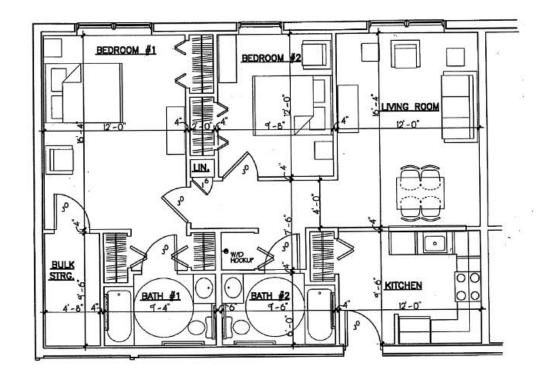

## 2 BEDROOM

2 BEDROOM | 2 BATH | 1036 SQ FT

Square footage is approximate. Application fees are non-refundable. Rates are subject to change prior to receipt of application. Plans may vary in individual apartments.